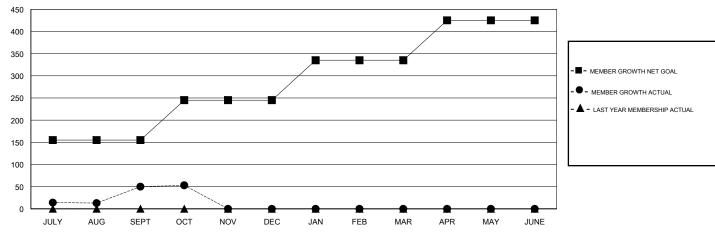

## LOCATION INDIA

**GMT CA** 

|               | Club          | 3         |               | Members               |                           |                         |                                              |  |
|---------------|---------------|-----------|---------------|-----------------------|---------------------------|-------------------------|----------------------------------------------|--|
|               | RESULTS FOR   | 2018-2019 |               | RESULTS FOR 2018-2019 |                           |                         |                                              |  |
| QUARTER       | NEW CLUB GOAL | NEW CLUBS | DROPPED CLUBS | QUARTER               | MEMBER GROWTH NET<br>GOAL | MEMBER GROWTH<br>ACTUAL | DROPPED MEMBERS ACTUAL (including transfers) |  |
| JULY/AUG/SEPT | 4             | 2         | 0             | JULY/AUG/SEPT         | 155                       | 74                      | 22                                           |  |
| OCT/NOV/DEC   | 2             | 0         | 0             | OCT/NOV/DEC           | 90                        | 18                      | 14                                           |  |
| JAN/FEB/MAR   | 2             | 0         | 0             | JAN/FEB/MAR           | 90                        | 0                       | 0                                            |  |
| APR/MAY/JUNE  | 2             | 0         | 0             | APR/MAY/JUNE          | 90                        | 0                       | 0                                            |  |